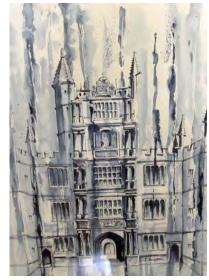

9 Diana Homer Specs 'n Orchid Mixed media £200

12 Jenny Bowden
Tower of Five Orders,
Bodleian Library,
Oxford
Ink and Watercolour
£165

Gordon Whiting
Texas rose
Oils on MDF board
£295

**14** Chris Matthews
A walk in Wytham
Acrylic on canvas
£150