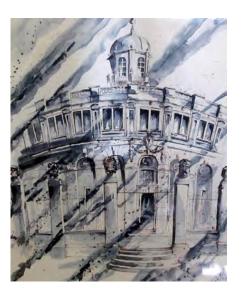

9 Diana Homer Specs 'n Orchid Mixed media £200

12 Jenny Bowden
Tower of Five Orders,
Bodleian Library,
Oxford
Ink and Watercolour
£165

Gordon Whiting
Texas rose
Oils on MDF board
£295

**14** Chris Matthews
A walk in Wytham
Acrylic on canvas
£150