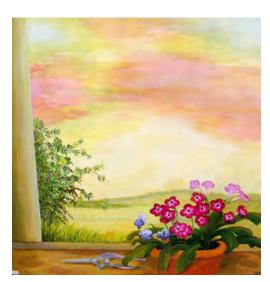

Paul Tomlinson
St Leonard's Church, Eynsham
Pen, ink and watercolour
£250

**16** Paul Tomlinson
Natural History Museum, Oxford
Pen, ink and watercolour
£250

**17** Diana Homer

Through the window

Mixed media

£200

**18** Julie Sailing-Free

Helleborus Harvington

Watercolour

£80

19 Julie Sailing-Free
Papaver Manhattan
Watercolour
£80

**20** Julie Sailing-Free Artichoke in flower
Watercolour
£95

21 Chris Matthews
Winter waves
Acrylic on canvas board
£175