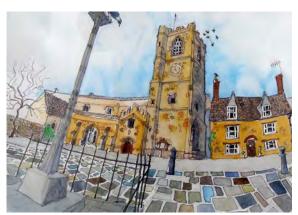

Paul Tomlinson
St Leonard's Church, Eynsham
Pen, ink and watercolour
£250

**16** Paul Tomlinson
Natural History Museum, Oxford
Pen, ink and watercolour
£250

**17** Diana Homer

Through the window

Mixed media