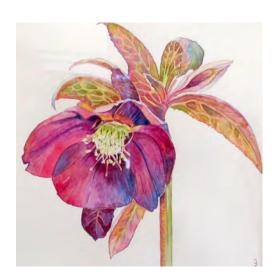

£200

**18** Julie Sailing-Free

Helleborus Harvington

Watercolour

£80

19 Julie Sailing-Free
Papaver Manhattan
Watercolour
£80

**20** Julie Sailing-Free Artichoke in flower
Watercolour
£95

21 Chris Matthews
Winter waves
Acrylic on canvas board
£175