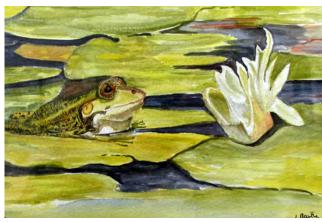

**2** Rosemary McCarthy Benedict Cumberbatch Pastel £150

John Bartle
The frog
Watercolour
£50

**4** Gordon Whiting Shall we dance Giclee print from acrylic £135

5 Janet Coleman Sunset Oil £65

**6** Jane Tomlinson Still life with tea and biscuits Watercolour £295