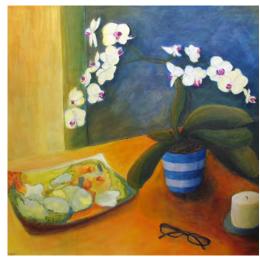

9 Diana Homer Specs 'n Orchid Mixed media £200

12 Jenny Bowden
Tower of Five Orders,
Bodleian Library,
Oxford
Ink and Watercolour
£165

Gordon Whiting
Texas rose
Oils on MDF board
£295

**14** Chris Matthews
A walk in Wytham
Acrylic on canvas
£150